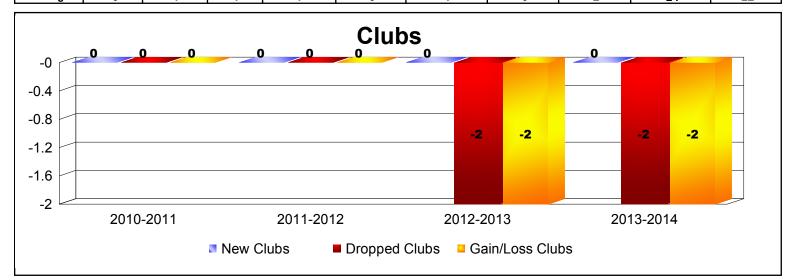

## **Disbanded Districts**

| Year      | New<br>Clubs | Dropped<br>Clubs | Gain/<br>Loss<br>Clubs | New<br>Members | Charter<br>Members | Reinstate<br>Members | Transfer<br>Members | Total<br>Member<br>Added | Total<br>Members<br>Dropped | Gain/<br>Loss<br>Members |
|-----------|--------------|------------------|------------------------|----------------|--------------------|----------------------|---------------------|--------------------------|-----------------------------|--------------------------|
| 2010-2011 | 0            | 0                | 0                      | 2              | 0                  | 0                    | 0                   | 2                        | -13                         | -11                      |
| 2011-2012 | 0            | 0                | 0                      | 3              | 0                  | 2                    | 0                   | 5                        | -24                         | -19                      |
| 2012-2013 | 0            | -2               | -2                     | 0              | 0                  | 0                    | 0                   | 0                        | -32                         | -32                      |
| 2013-2014 | 0            | -2               | -2                     | 0              | 0                  | 0                    | 0                   | 0                        | -26                         | -26                      |
| Average   | 0            | -1               | -1                     | 1              | 0                  | 1                    | 0                   | 2                        | -24                         | -22                      |