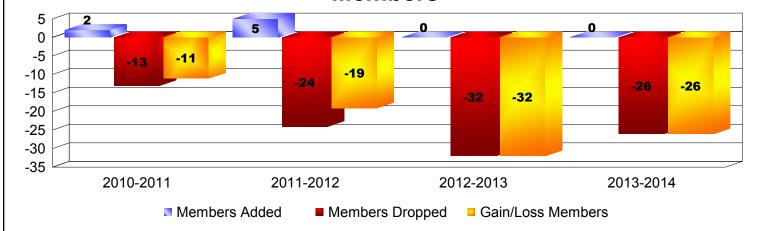

## **Disbanded Districts**

| Year      | New<br>Clubs | Dropped<br>Clubs | Gain/<br>Loss<br>Clubs | New<br>Members | Charter<br>Members | Reinstate<br>Members | Transfer<br>Members | Total<br>Member<br>Added | Total<br>Members<br>Dropped | Gain/<br>Loss<br>Members |
|-----------|--------------|------------------|------------------------|----------------|--------------------|----------------------|---------------------|--------------------------|-----------------------------|--------------------------|
| 2010-2011 | 0            | 0                | 0                      | 2              | 0                  | 0                    | 0                   | 2                        | -13                         | -11                      |
| 2011-2012 | 0            | 0                | 0                      | 3              | 0                  | 2                    | 0                   | 5                        | -24                         | -19                      |
| 2012-2013 | 0            | -2               | -2                     | 0              | 0                  | 0                    | 0                   | 0                        | -32                         | -32                      |
| 2013-2014 | 0            | -2               | -2                     | 0              | 0                  | 0                    | 0                   | 0                        | -26                         | -26                      |
| Average   | 0            | -1               | -1                     | 1              | 0                  | 1                    | 0                   | 2                        | -24                         | -22                      |